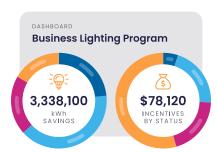

#### **Brillion Fulfill**

Streamline your program delivery and rebate reimbursements with Brillion Fulfill applications. Track program participation and energy savings while giving customers the real-time status updates they're asking for. Our configurable suite of tools is purpose-built to streamline your operations and improve the effectiveness of your energy efficiency and demand-side management initiatives.